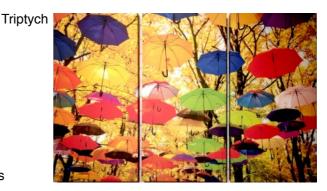

Soundabsorber

Printed picture as an soundabsorber for wall mounting with maximum surface för absorbation. No thick frames, hole surface is an absorber.

Manufactured of A-classified material from recycled PET bottles.

## **PRINT**

Material:

Standard size: 50x50, 50x100, 100x100, 100x150 cm

customized sizes on request. Maximum size: 100x200 cm for each absorber Recycled fiber from PET bottles

Mounting: Easy mounting with magnets (included) Fabric: Different fabrics suitable for latex print.