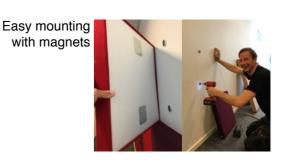

Easy mounting with magnets (included).

## **PRINT**

Material:

Standard size: 50x50, 50x100, 100x100, 100x150 cm

customized sizes on request. Maximum size: 100x200 cm for each absorber Recycled fiber from PET bottles

Mounting: Easy mounting with magnets (included) Fabric: Different fabrics suitable for latex print.