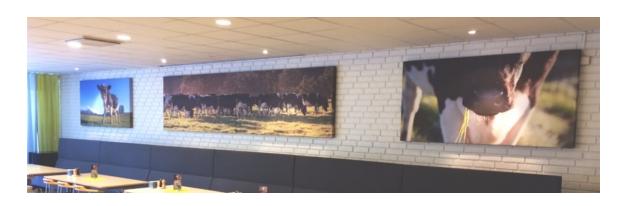

Soundabsorber

Printed picture as an soundabsorber for wall mounting with maximum surface för absorbation. No thick frames, hole surface is an absorber.

Manufactured of A-classified material from recycled PET bottles.

Easy mounting with magnets (included).

## **PRINT**

Material:

Standard size: 50x50, 50x100, 100x100, 100x150 cm

customized sizes on request. Maximum size: 100x200 cm for each absorber Recycled fiber from PET bottles

Mounting: Easy mounting with magnets (included) Fabric: Different fabrics suitable for latex print.