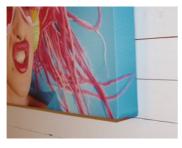

Soundabsorber

Printed picture as an soundabsorber for wall mounting with maximum surface för absorbation. No thick frames, hole surface is an absorber.

Manufactured of A-classified material from recycled PET bottles.

Ready made combinations in green shades

**Picture** around the edge