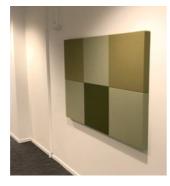

Soundabsorber



Printed picture as an soundabsorber for wall mounting with maximum surface för absorbation. No thick frames, hole surface is an absorber.

Manufactured of A-classified material from recycled PET bottles.

Easy mounting with magnets (included).

## **PRINT**

Material:

Standard size: 50x50, 50x100, 100x100, 100x150 cm

customized sizes on request. Maximum size: 100x200 cm for each absorber Recycled fiber from PET bottles

Mounting: Easy mounting with magnets (included) Fabric: Different fabrics suitable for latex print.





Ready made combinations in green shades





**Picture** around the edge